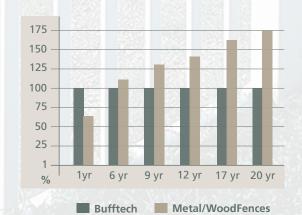

# Cost comparison

Cost includes fence price averaged over 20 years plus maintenance and repair costs Cost is expressed as a percentage.

Your Bufftech vinyl fence cost over 20 years is constant because there are virtually no maintenance and repair bills. Wood or metal fences may be less expensive initially, but become more costly than vinyl fence as repair and maintenance costs accumulate.