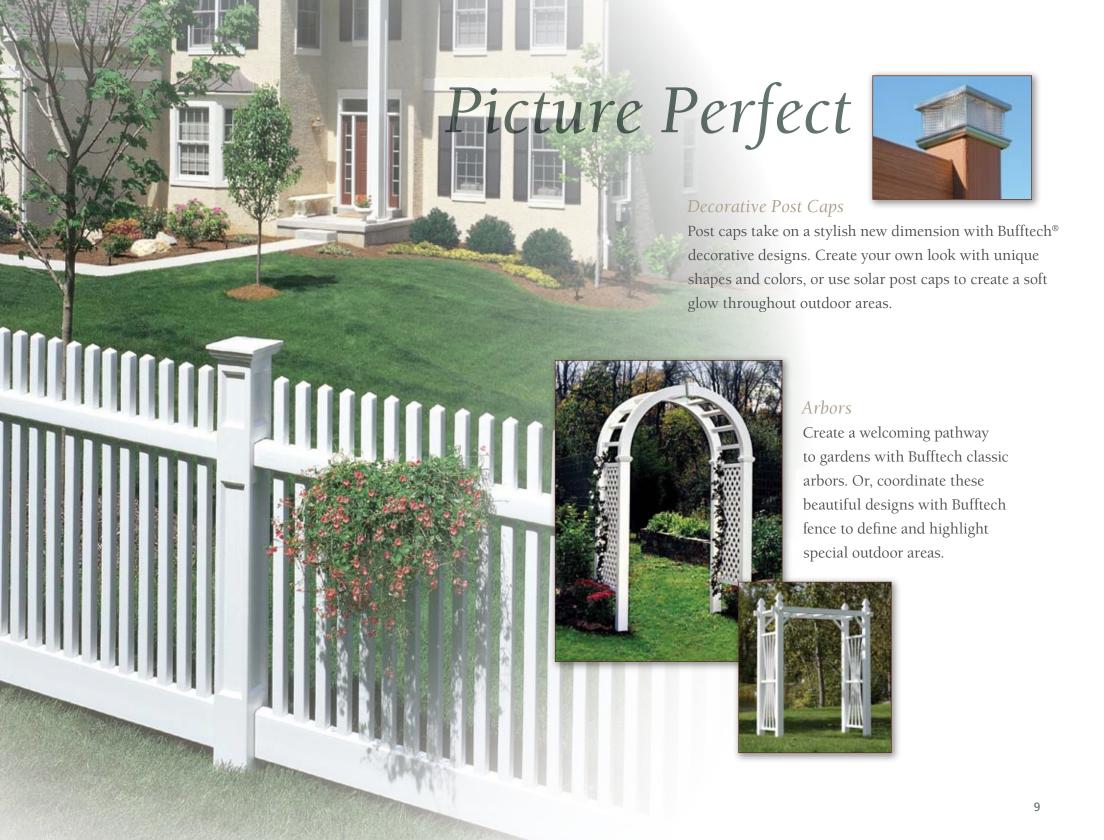

### High-Performance Hardware

Bufftech locks in quality in every element. Choose gate hardware constructed of premium, virtually maintenance free nylon. Or, upgrade to rugged, rust-free, stainless steel for the old-world look of wrought iron, in a black or bronze finish. Coordinate hardware with matching post caps for a distinctive design.

#### Matching Gates

A beautiful complement to Bufftech fence with aluminum frame construction, selfclosing hinges and lockable latches provide superior durability and performance.

#### Stylish Gates

Create an open and closed case for style with a personalized Bufftech gate design. Convex and concave styles offer elegance and functionality, with a lower "peek-through" area for a clear view outside or in.