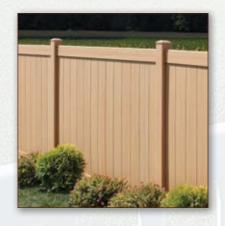

Bufftech® vinyl fence comes in a variety of colors designed to match CertainTeed's vinyl siding and trim products, so you can coordinate the color of your fence with your home's exterior.

With the endless style possibilities of Bufftech®, fence becomes so much more than a perimeter, a safeguard, or a dividing line. It's also becomes a design element, one that accentuates and beautifies outdoor expanses and special areas. With Bufftech, your creative possibilities are always wide open.