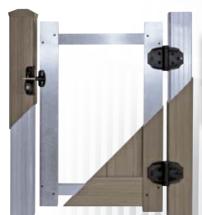

### High-Performance Hardware

Bufftech locks in quality in every element. Choose gate hardware constructed of premium, virtually maintenance free nylon. Or, upgrade to rugged, rust-free, stainless steel for the old-world look of wrought iron, in a black or bronze finish. Coordinate hardware with matching post caps for a distinctive design.

#### Matching Gates

A beautiful complement to Bufftech fence with aluminum frame construction, selfclosing hinges and lockable latches provide superior durability and performance.