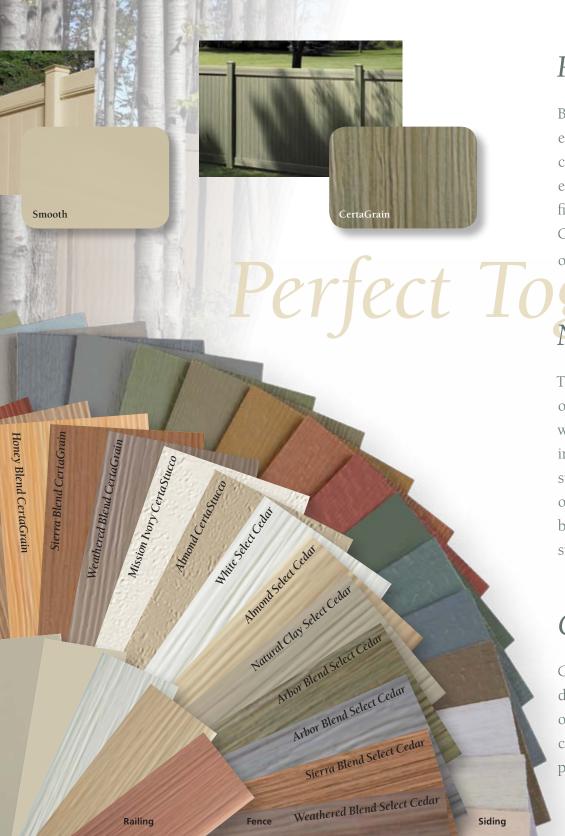

### Realistic Textures

Bufftech® Select Cedar and CertaGrain® textures are created through an exclusive, proprietary process that pulls the grain deeper into the fence panel, creating a grain that better emulates the contours of natural cedar. Other embossed fence products can't compare! Bufftech is also offered in a smooth finish for the classically clean appearance of freshly painted wood, and CertaStucco™ providing the beautifully rugged look of fresh stucco. Bufftech offers the greatest selection of textured fence anywhere.

Natural Colors

The beauty of Bufftech® extends far beyond classic white. Choose from a range of solid shades offering the look of stained wood or painted stucco. For a true wood look, Bufftech offers seven multi-chromatic color blends, the most in the industry. These blends are created by dark and light areas that replicate the subtle color variations of natural or stained cedar. Designed to match, contrast or coordinate with your home's other exterior elements, Bufftech colors are a beautiful extension of CertainTeed's best-in-the industry line of colorful vinyl siding and accessories

# CertainTeed, Bufftech and EverNew®

CertainTeed offers the industry's widest choice of colors in siding, accessories, deck and railing. And, every product in every line is designed to match, contrast or coordinate! That gives you a palette of possibilities for designing with color, and unlimited options for creating a beautifully harmonized, perfectly personalized exterior design.