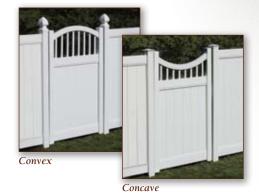

#### Stylish Gates

Create an open and closed case for style with a personalized Bufftech gate design. Convex and concave styles offer elegance and functionality, with a lower "peek-through" area for a clear view outside or in.