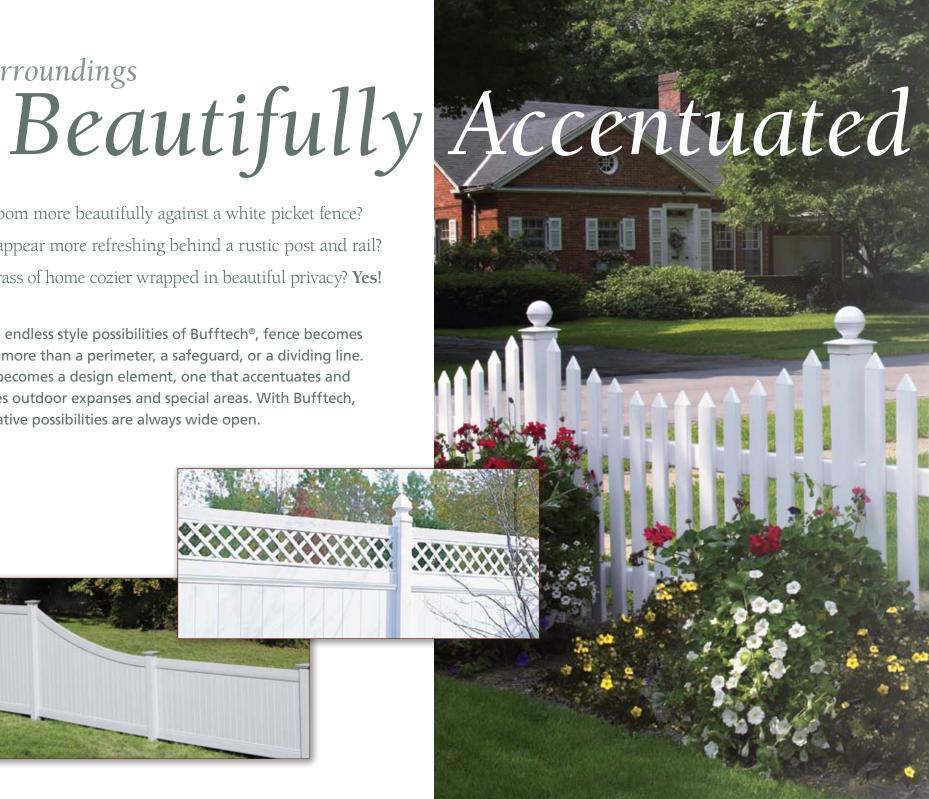

# Your Surroundings

Do flowers bloom more beautifully against a white picket fence? Does a pond appear more refreshing behind a rustic post and rail? Is the green grass of home cozier wrapped in beautiful privacy? Yes!

With the endless style possibilities of Bufftech®, fence becomes so much more than a perimeter, a safeguard, or a dividing line. It's also becomes a design element, one that accentuates and beautifies outdoor expanses and special areas. With Bufftech, your creative possibilities are always wide open.