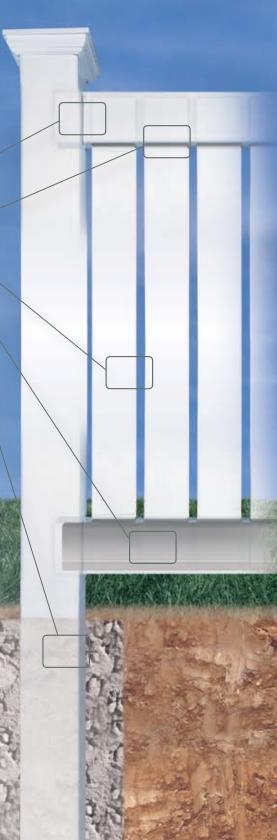

# Setting the Standard

Strength and durability with exceptional engineering made in the USA

Routed fence posts offer **superior aesthetics** to unsightly brackets and screws with a more secure connection that allows for thermal expansion.

Routed rails allow fence sections to be racked easily to follow the slope of the terrain. This also ensures a **safe**, **secure picket attachment** that is precision routed for a clean and professional finish.

Offered in profile and tongue and groove designs, heavyweight pickets provide **superior impact strength** and resist warping and oil canning found in flat panel fence.

Full lenth fence posts eliminate the post heave due to frost. Heavyweight structural fence posts do not need to be reinforced by a wood post and provide **enhanced wind load performance**.

Routed Fence Post

Routed Rails

Heavyweight Pickets

Steel Reinforced Bottom Rail

Full Length Fence Post

Engineered Strength