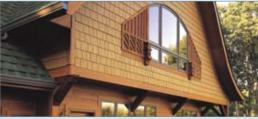

# **Design Innovation**

Widest Array of styles, colors and textures

CertaGrain® and Select Cedar authentic woodgrain textures recreate the look of natural wood fence while CertaStucco™ fence offers a complementary texture to traditional stucco walls.

#### CertainTeed products are designed to work together and complement each other in color and style to give your home a beautiful finished look.

Polymer Shakes & Shingles

Insulated Siding

Fiber Cement Siding