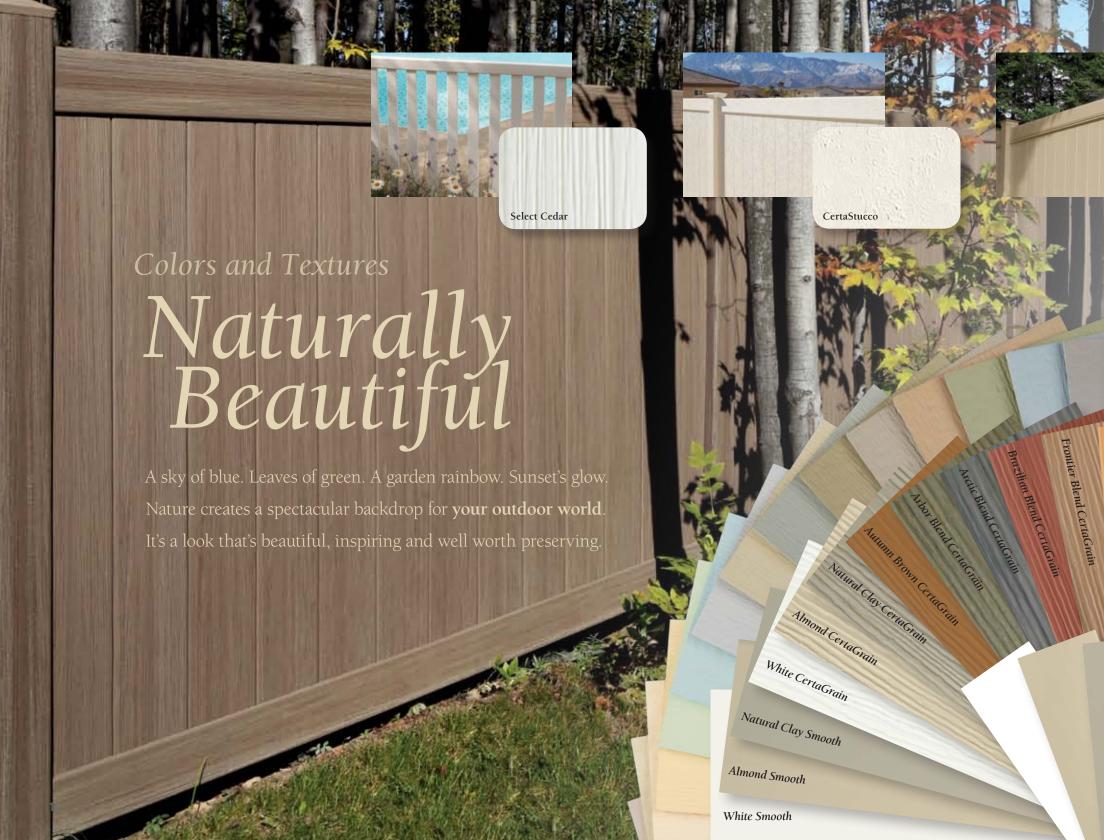

# **Design Innovation**

Widest Array of styles, colors and textures

CertaGrain® and Select Cedar authentic woodgrain textures recreate the look of natural wood fence while CertaStucco™ fence offers a complementary texture to traditional stucco walls.

### Realistic Textures

Bufftech® Select Cedar and CertaGrain® textures are created through an exclusive, proprietary process that pulls the grain deeper into the fence panel, creating a grain that better emulates the contours of natural cedar. Other embossed fence products can't compare! Bufftech is also offered in a smooth finish for the classically clean appearance of freshly painted wood, and CertaStucco™ providing the beautifully rugged look of fresh stucco. Bufftech offers the greatest selection of textured fence anywhere.

Natural Colors

The beauty of Bufftech® extends far beyond classic white. Choose from a range of solid shades offering the look of stained wood or painted stucco. For a true wood look, Bufftech offers seven multi-chromatic color blends, the most in the industry. These blends are created by dark and light areas that replicate the subtle color variations of natural or stained cedar. Designed to match, contrast or coordinate with your home's other exterior elements, Bufftech colors are a beautiful extension of CertainTeed's best-in-the industry line of colorful vinyl siding and accessories