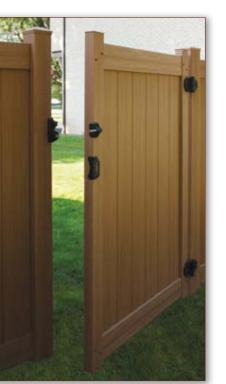

#### Matching Gates

A beautiful complement to Bufftech fence with aluminum frame construction, selfclosing hinges and lockable latches provide superior durability and performance.

#### Stylish Gates

Create an open and closed case for style with a personalized Bufftech gate design. Convex and concave styles offer elegance and functionality, with a lower "peek-through" area for a clear view outside or in.