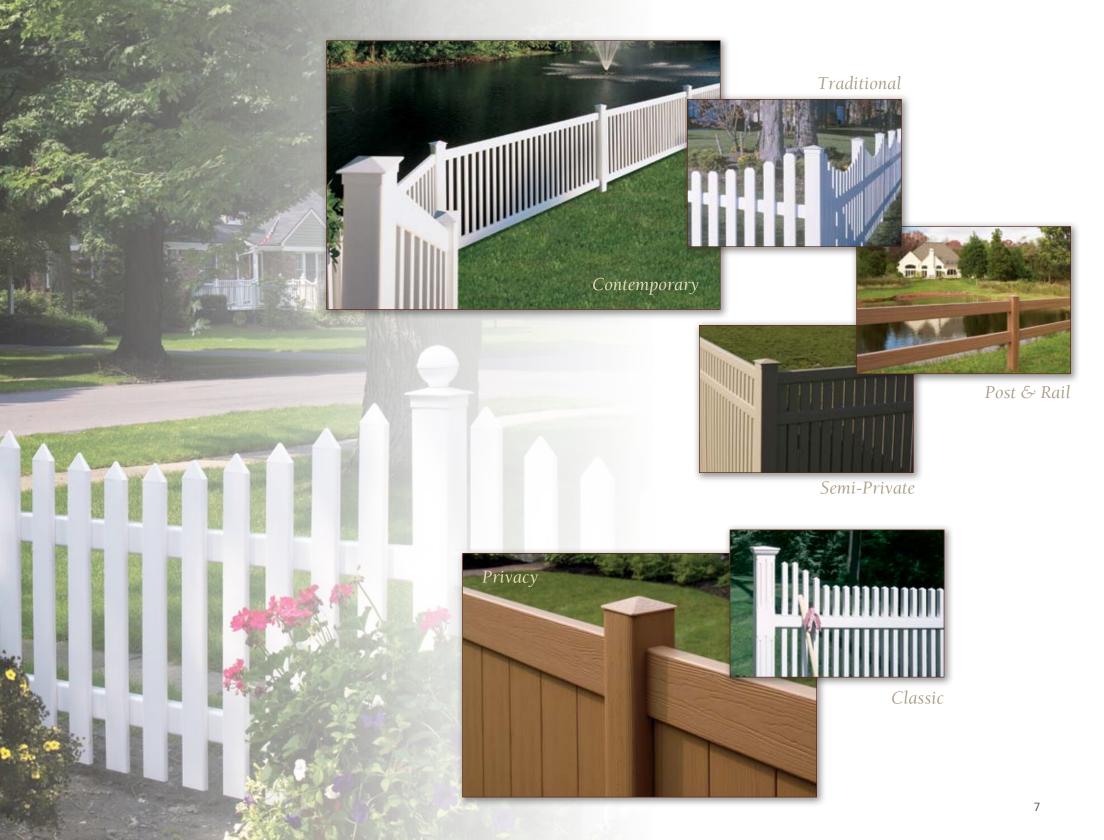

# **Design Innovation**

Widest Array of styles, colors and textures

CertaGrain® and Select Cedar authentic woodgrain textures recreate the look of natural wood fence while CertaStucco™ fence offers a complementary texture to traditional stucco walls.

### Realistic Textures

Bufftech® Select Cedar and CertaGrain® textures are created through an exclusive, proprietary process that pulls the grain deeper into the fence panel, creating a grain that better emulates the contours of natural cedar. Other embossed fence products can't compare! Bufftech is also offered in a smooth finish for the classically clean appearance of freshly painted wood, and CertaStucco™ providing the beautifully rugged look of fresh stucco. Bufftech offers the greatest selection of textured fence anywhere.