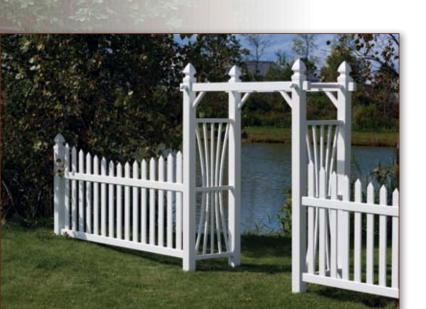

#### Stylish Gates

Create an open and closed case for style with a personalized Bufftech gate design. Convex and concave styles offer elegance and functionality, with a lower "peek-through" area for a clear view outside or in.